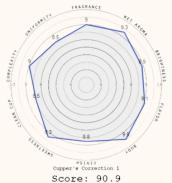

### **Tasting Tones**

Brilliantly clear, balanced and elevated in all the right places with a bold depth that makes it extremely memorable.

#### **Under Tone**

A symphony of caramel, milk chocolate covered hazelnuts and spanish cedar notes.

#### Middle Tone

Unusual spices – Imagine nutmeg, cinnamon and cardamon.

## Surprising Upper Tone

Sweet pistachio, tropical fruit blend, persimmon syrup with a floral finish.

PERFECT MATCH FOR

Milk Coffee

Electrifying Espresso Awakening Long Blacks ONE OF THE

Top Coffes of 2024 Globally

RATING

90

**Auction Lot** 